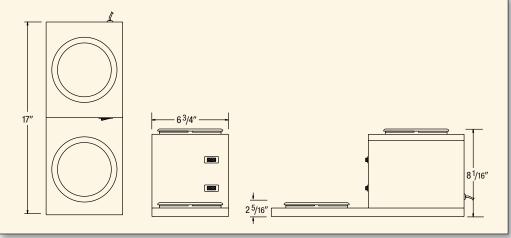

AW-2

AW-1 – Features a single warmer in a low-profile design.

°//Aw-2

- AW- 2 A double warmer in a low-profile, side-by-side design. Each warming plate is individually operated.
- AW-2S- This two-tiered double warming plate system is designed for narrow counter space requirements. Individually operated warming plates.

AW-1

Cm //Aw-1

| SPECIFICATIONS                   | AW-1                                               | AW-2                                                 | AW-2S                                           |
|----------------------------------|----------------------------------------------------|------------------------------------------------------|-------------------------------------------------|
| Dimensions* (H x W x D)          | 2-5/16" x 6-3/4" x 8-7/16"<br>(9-5/16" w/decanter) | 2-5/16" x 13-3/4" x 6-11/16"<br>(9-5/16" w/decanter) | 8-1/16" x 6-3/4" x 17"<br>(15-1/16" w/decanter) |
| Voltage** (Incl 6' 3-Prong Cord) | 120VAC/60Hz                                        | 120VAC/60Hz                                          | 120VAC/60Hz                                     |
| Power Requirements               | 200W                                               | 200W                                                 | 200W                                            |
| Shipping Weight (lbs)            | 4 lbs.                                             | 4 lbs.                                               | 8 lbs.                                          |
| Cube                             | 1                                                  | 1                                                    | 1                                               |

© 2001 Wilbur Curtis Company, Inc. Printed in U.S.A. 4/01 – 8570 F3155

**AW-2S**